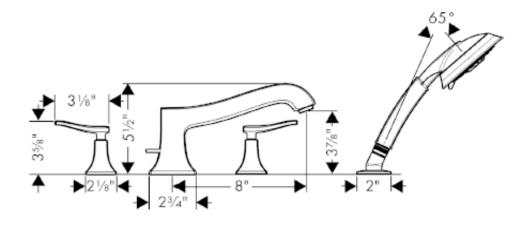

## **SPECIFICATION SHEET - fittings**

| BRAND:                         | hansgrohe                                                                                | Product Photo: |
|--------------------------------|------------------------------------------------------------------------------------------|----------------|
| ORIGIN:                        | Germany                                                                                  |                |
| SERIES:                        | Metris C                                                                                 |                |
| PRODUCT<br>DESCRIPTION:        | Trim set for 4-hole bath/shower mixer with extractable handshower • flow rate: 5 gal/min |                |
| MODEL No.                      | 31314 921                                                                                |                |
| FINISH/COLOUR:                 | Brushed Bronze                                                                           |                |
| DIMENSIONS:                    |                                                                                          |                |
| OPTIONAL<br>MATCHING<br>PARTS: | 06646000 concealed part                                                                  |                |